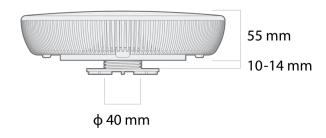

## PRODUCT DIMENSIONS

#### **TECHNICAL DATA**

| Materials              | ABS plastic                                                                           |
|------------------------|---------------------------------------------------------------------------------------|
| Operating Temp.        | -30 to +60 °C                                                                         |
| Flame Rating           | UL 94 HB                                                                              |
| Ceiling Tile Thickness | 10 - 14 mm                                                                            |
| Weight                 | 0.7 Kg / 1.5 lbs – single piece incl. package<br>15.2 Kg / 33.5 lbs – carton (20 pcs) |
| Single Unit            | Retail Package: $6 \times 23,5 \times 25$ cm                                          |
| 20 Units               | Carton Box: 63 × 50 × 28 cm                                                           |