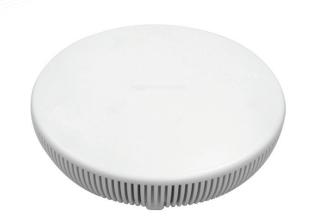

# **StationBox**® InSpot

# INDOOR HOTSPOT ENCLOSURE MADE FOR MikroTik™

StationBox® InSpot is indoor enclosure designed for building of wireless hotspots. StationBox® InSpot directly supports MikroTik™ RouterBoard™ RB912, RB711 and RB411, also accomodates integrated RB751s and RB951s. InSpot enables installation on the firm wall or on the ceiling tile.