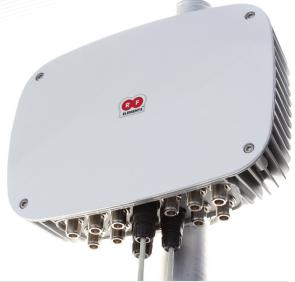

# **StationBox**<sup>®</sup> ALU CARRIER CLASS

**IP55 ALUMINIUM OUTDOOR ENCLOSURE** 

StationBox<sup>®</sup> ALU CARRIER CLASS is an outdoor aluminium enclosure for wireless platforms and access points with extended number of ports. It directly supports installation of MikroTik RouterBoards RB435, RB433, RB411, RB711, RB911 and RB912, as well as Alix2, Alix3, Alix6 and other wireless platforms of choice.

#### **TECHNICAL DATA**

| Materials             | Body and Cover - Die Cast Aluminium<br>Mounting plate - ABS plastic<br>Bracket - PA6 high resistant plastic<br>Hardware - Stainless Steel |
|-----------------------|-------------------------------------------------------------------------------------------------------------------------------------------|
| Operating Temp.       | -30 to +60 °C                                                                                                                             |
| Wind Survival         | 120 km/h                                                                                                                                  |
| Enviroment Resistance | IP55<br>IP66**                                                                                                                            |
| Mounting Diameter     | 50-70 mm (with supplied hose clamps)                                                                                                      |
| Weight                | 2.3 Kg / 5.07 lbs – single piece incl. package<br>23,6 Kg / 52.03 lbs – carton (10 pcs)                                                   |
| Single Unit           | Retail Package: $33 \times 25 \times 9,5$ cm                                                                                              |
| 10 Units              | Carton Box: 96 × 35 × 27,5 cm                                                                                                             |