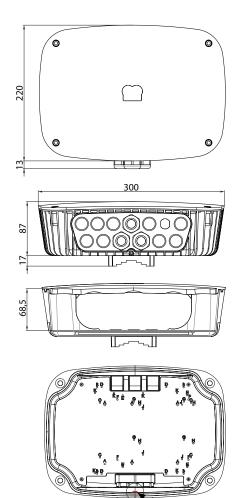

## **PRODUCT DIMENSIONS**

\*Data package containing Base Plate Hole Dimensions drawing and maximum inner clearance height can be found in Download list \*\*IP66 rating can be achieved by sealing the drain hole

drain hole

www.carrierclass.com